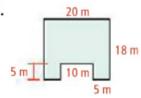

Find the area of the shaded region. All angles are right angles.

31.

32.

See F

Home Maintenance To determine how much of each item to buy, tell whether you need to know area or perimeter. Explain your choice.