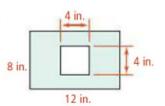

Find the area of the shaded region. All angles are right angles.

31.

32.

See F

Home Maintenance To determine how much of each item to buy, tell whether you need to know area or perimeter. Explain your choice.