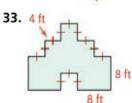

## Area Formula Quiz!

Homework:

BOOK: p.64: 7-9 all,

p.65: 31-37all, 39, 41, 42

Find the perimeter of each figure.

7.

9. Fencing A garden that is 5 ft by 6 ft has a walkway 2 ft wide around it. What is the amount of fencing needed to surround the walkway?

Find the area of the shaded region. All angles are right angles.

31.

32.

See F

Home Maintenance To determine how much of each item to buy, tell whether you need to know area or perimeter. Explain your choice.