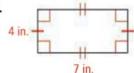

## Area Formula Quiz!

Homework:

BOOK: p.64: 7-9 all,

p.65: 31-37all, 39, 41, 42

Find the perimeter of each figure.

7.

9. Fencing A garden that is 5 ft by 6 ft has a walkway 2 ft wide around it. What is the amount of fencing needed to surround the walkway?